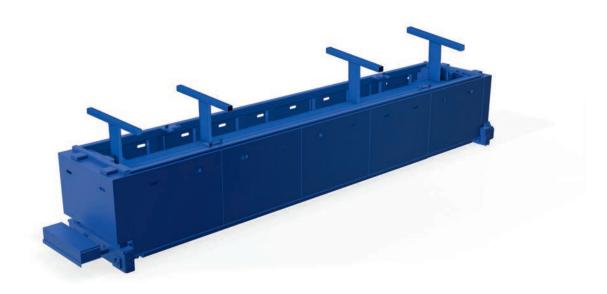

With the optional lifting device, the loading and unloading of long goods materials become a simple and quick process. Bundled materials can easily be placed on the pins with a forklift. Lowering the pins safely deposits the material into the CASSETTE. Furthermore, the TRANSPORT CART can also be equipped with a weighing station, allowing for the precise verification of material weight both during storage and retrieval.

#### with lifting device

Easy loading and unloading of long-span materials. Saves time and effort.

#### with weighing station

Enables precise determination of material weight during storage and retrieval.