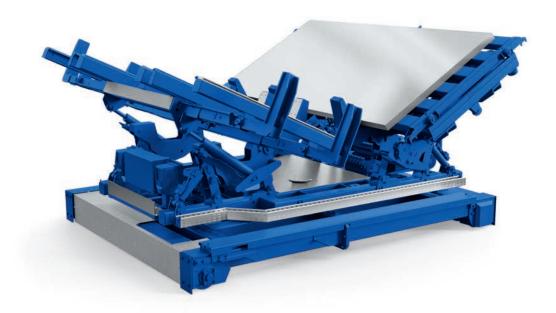

But that's not all: COMPACT TURNER offers you ultimate flexibility, as the 360° rotatable table is operable from all sides. This allows flexible approach positions with a forklift and maximizes ease of use.